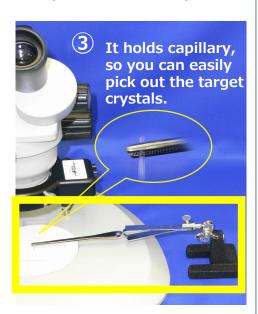

#### **3 Crystal Manipulation Tool**

A tool for holding the CD capillary to make it easier to pick out the crystals.

| Product No. | Item                       | Details                                                                                                                                                                                      | Price                                        |
|-------------|----------------------------|----------------------------------------------------------------------------------------------------------------------------------------------------------------------------------------------|----------------------------------------------|
| CRT209      | C-Kit Pro<br>Advanced Tool | <ol> <li>1-D Simulation Software for the Counter Diffusion Method</li> <li>C-Profile Software for Optimized Protein Crystallization Conditions</li> <li>Crystal Manipulation Tool</li> </ol> | ¥13,000<br>excluding tax<br>and shipping fee |