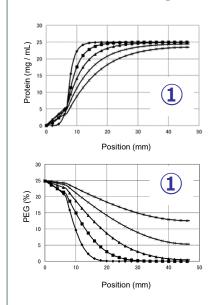

#### **1 1-D Simulation Software for the Counter Diffusion (CD) Method**

It is for simulating the temporal change of solute concentrations caused by the diffusion phenomenon in the CD method capillary.