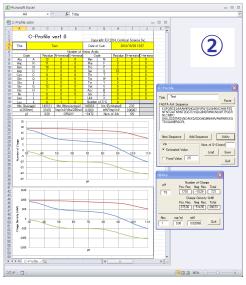

### **② C-Profile Software for Optimized Protein Crystallization Conditions**

It is for calculating protein physicochemical properties, such as molecular weight, pH dependence of charge/charge density, pI,  $\epsilon$ , and GRAVY from the protein amino acid sequence (FASTA format).